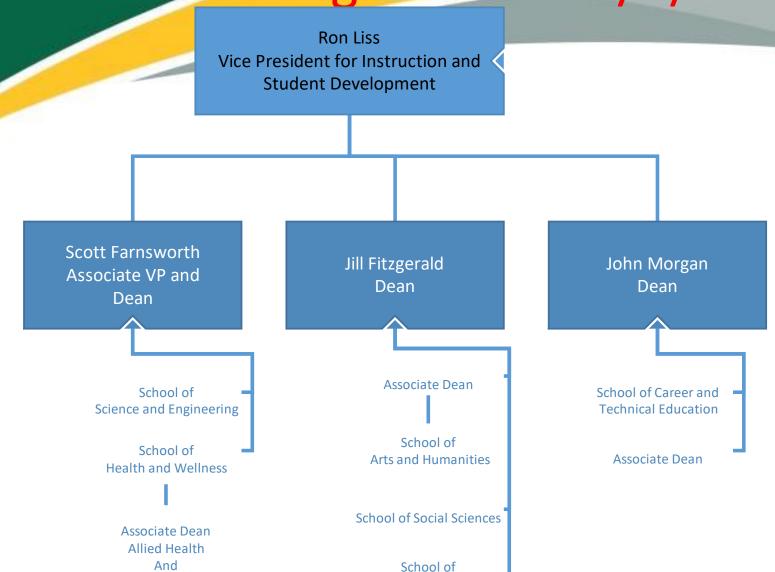

## **Academic Organization 7/1/17**

Ron Liss
Vice President for Instruction and
Student Development

Stacey Hilton
Dean for Instructional
Support

TeLs
Program Assessment
Program Review
Faculty Credentialing
Provisional Faculty Review
Distance Learning
Library
Faculty Workload Maintenance
Alternate Time Maintenance
25 Live
Academic Web Pages

Library
Faculty Workload Mainte
Alternate Time Maintena
25 Live
Academic Web Pages
Curriculum - Curriculog
Articulation
New Faculty Orientation
Computer Commons
AcaLog - Catalog

Dean Holbrook Director of Scheduling and Early College Partnerships